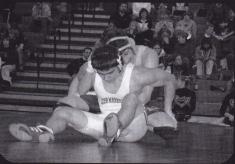

## WRESTLING...

Photo by Mike McMahon

after a sucessful match.

↑Patrick Swayze (11) celebrates with the crowd when pronounced winner.

**7**Josh Waldee (10) concentrates on his great wrestling technique.

→ Corey Kline (11) struggles to free himself from the opponents grip.