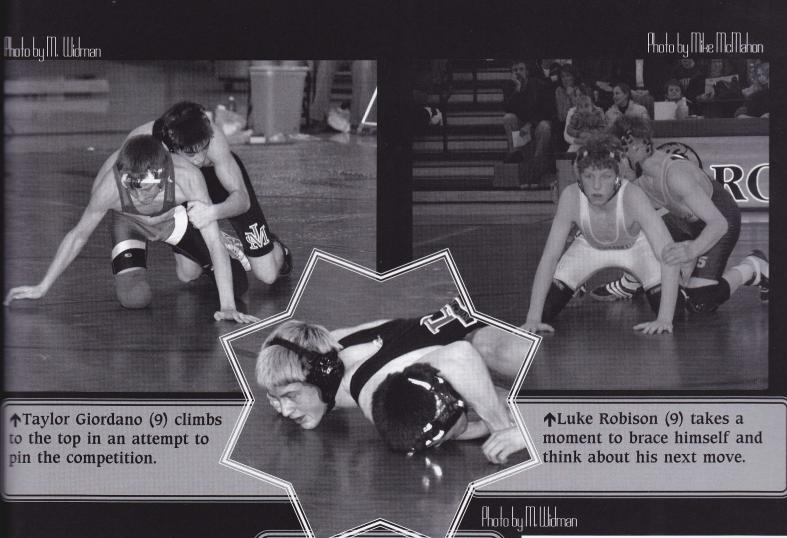

## WRESTLING...

Photo by Mike McMahon

after a sucessful match.

↑Patrick Swayze (11) celebrates with the crowd when pronounced winner.

**7**Josh Waldee (10) concentrates on his great wrestling technique.

→ Corey Kline (11) struggles to free himself from the opponents grip.