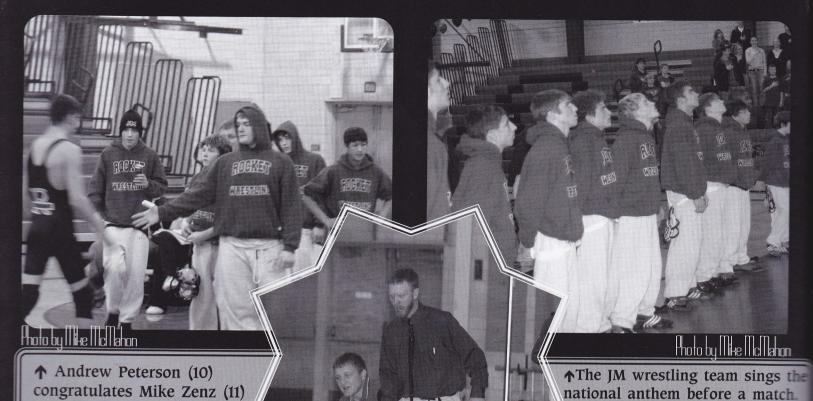

Wrestling. Row 1: Ashlee Otterness, Charlie Stellpflug, Garrett Steiger, Javon Hunter, David Calmes, Willie Sanderfoot, Brian Calmes, Mikayla Herrick. Row 2: Sean Daly, Brian Kressin, Mony Chim, Matt Borth, Nick Haglund, Paul Johnson, Tyler Lande, Ryan Galvan, Luke Robison, Josh Borth, Kasey Ladewig. Row 3: Sara Thompson, Allen Vanderwiel, Eric Bernau, Tyler Rashid, DeShawn Goodman, Pen Maclin, Ian Naatz, Andy Cooney, Shane Allen, Andrew Peterson, Corey Kline, Taylor Giordano. Row 4: Nate Redmann, Derek Petersen, Mike Zenz, Cole Swanson, Coach Rick Robison, Coach Troy Szydel, Coach Brad M. Haugen, Coach Tom Giordano, Tim Johnson, Josh Waldee, Matt Rud, Patrick Swayze.