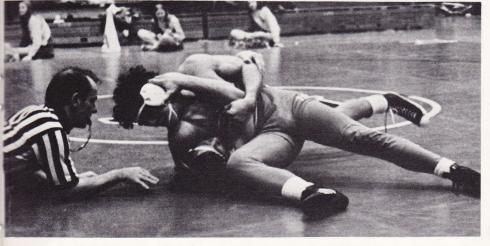

4

1. Rocket wrestler earns two points for a reversal. 2. The referee checks for a possible pin, 3. The B - Squad; Row 1: E. Englund, M. Northrup, E. Campbell, J. Burns, S. Clarey. Row 2: B. Whorton, C. Martin, D. Welch, S. Burt, B. Sandeen, M. Riese. Row 3: J. Ebin, T. Ross, D. Campion, G. Waskeewicz, J. Oldenberg, T. Eggert, M. Eggert. 4. A Rocket wrestler applies a body hold.