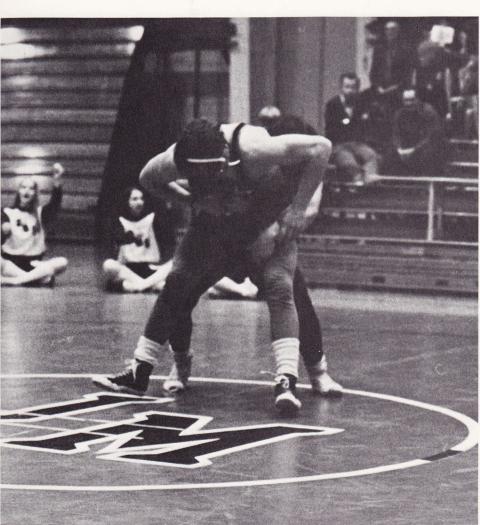

A - Squad; Row 1: J. Roehrick,
 Muller, T. Gove, J. Englund, T. Schilling,
 Sukke. Row 2: B. Ehrick, C. Padilla,
 Gangestad, B. Williams, J. Drews,
 Dison. 2. Curt Padilla works for a better hold. 3. A Rocket man works for a pin. 4. A stalemate in the action.
 The bench reacts to the action.
 A near pin scored by a Rocket man.