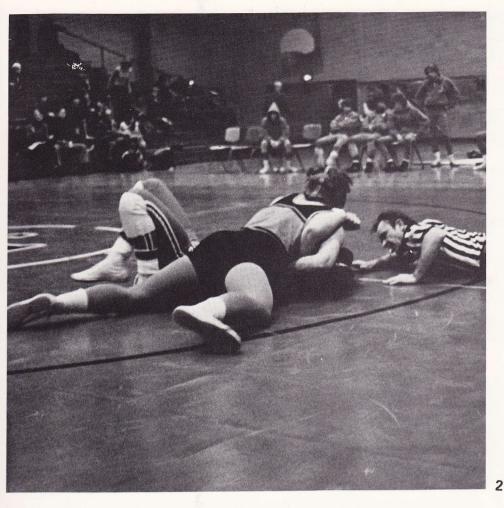

4

1. Rocket wrestler earns two points for a reversal. 2. The referee checks for a possible pin, 3. The B - Squad; Row 1: E. Englund, M. Northrup, E. Campbell, J. Burns, S. Clarey. Row 2: B. Whorton, C. Martin, D. Welch, S. Burt, B. Sandeen, M. Riese. Row 3: J. Ebin, T. Ross, D. Campion, G. Waskeewicz, J. Oldenberg, T. Eggert, M. Eggert. 4. A Rocket wrestler applies a body hold.