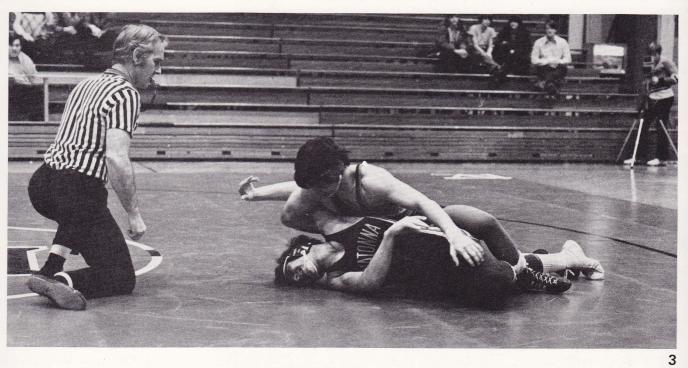

4

1. Rocket wrestler earns two points for a reversal. 2. The referee checks for a possible pin, 3. The B - Squad; Row 1: E. Englund, M. Northrup, E. Campbell, J. Burns, S. Clarey. Row 2: B. Whorton, C. Martin, D. Welch, S. Burt, B. Sandeen, M. Riese. Row 3: J. Ebin, T. Ross, D. Campion, G. Waskeewicz, J. Oldenberg, T. Eggert, M. Eggert. 4. A Rocket wrestler applies a body hold.