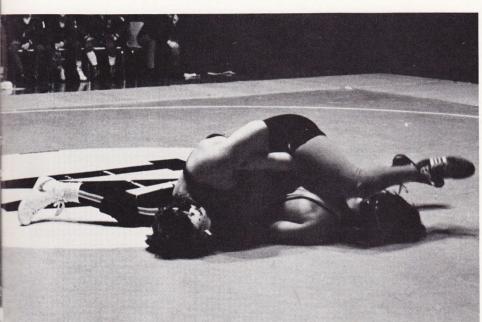

A - Squad; Row 1: J. Roehrick,
 Muller, T. Gove, J. Englund, T. Schilling,
 Sukke. Row 2: B. Ehrick, C. Padilla,
 Gangestad, B. Williams, J. Drews,
 Dison. 2. Curt Padilla works for a better hold. 3. A Rocket man works for a pin. 4. A stalemate in the action.
 The bench reacts to the action.
 A near pin scored by a Rocket man.