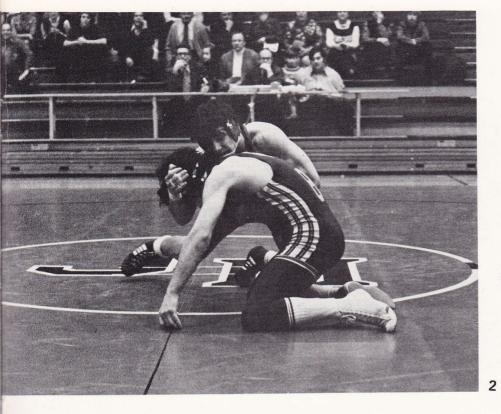

4

1. Rocket wrestler earns two points for a reversal. 2. The referee checks for a possible pin, 3. The B - Squad; Row 1: E. Englund, M. Northrup, E. Campbell, J. Burns, S. Clarey. Row 2: B. Whorton, C. Martin, D. Welch, S. Burt, B. Sandeen, M. Riese. Row 3: J. Ebin, T. Ross, D. Campion, G. Waskeewicz, J. Oldenberg, T. Eggert, M. Eggert. 4. A Rocket wrestler applies a body hold.