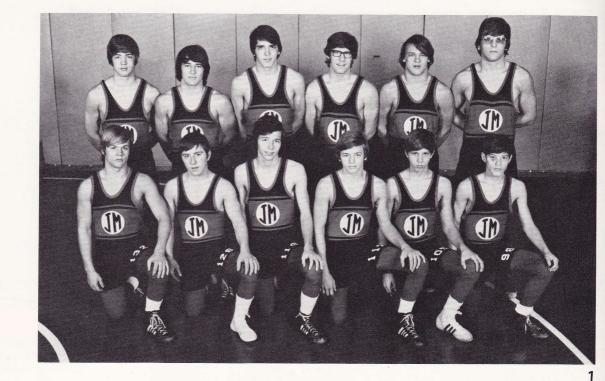

A - Squad; Row 1: J. Roehrick,
 Muller, T. Gove, J. Englund, T. Schilling,
 Sukke. Row 2: B. Ehrick, C. Padilla,
 Gangestad, B. Williams, J. Drews,
 Dison. 2. Curt Padilla works for a better hold. 3. A Rocket man works for a pin. 4. A stalemate in the action.
 The bench reacts to the action.
 A near pin scored by a Rocket man.