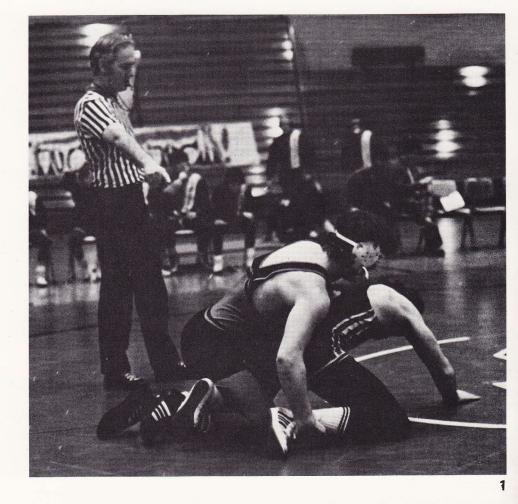

A - Squad; Row 1: J. Roehrick,
 Muller, T. Gove, J. Englund, T. Schilling,
 Sukke. Row 2: B. Ehrick, C. Padilla,
 Gangestad, B. Williams, J. Drews,
 Dison. 2. Curt Padilla works for a better hold. 3. A Rocket man works for a pin. 4. A stalemate in the action.
 The bench reacts to the action.
 A near pin scored by a Rocket man.