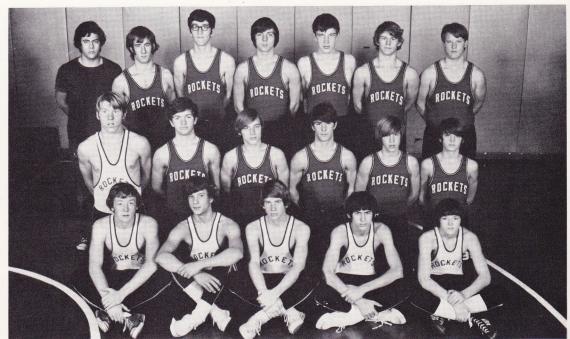

A - Squad; Row 1: J. Roehrick,
 Muller, T. Gove, J. Englund, T. Schilling,
 Sukke. Row 2: B. Ehrick, C. Padilla,
 Gangestad, B. Williams, J. Drews,
 Dison. 2. Curt Padilla works for a better hold. 3. A Rocket man works for a pin. 4. A stalemate in the action.
 The bench reacts to the action.
 A near pin scored by a Rocket man.