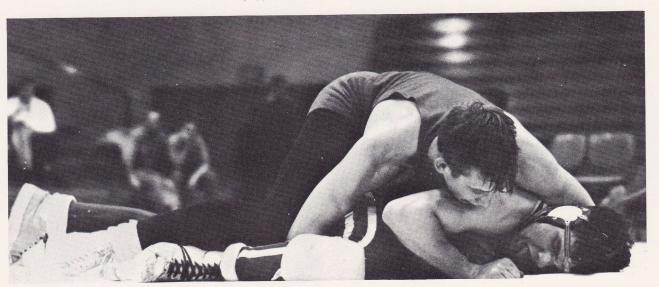

ona     | 20 |
| 21 Faribault  | 28 |
| 14 Albert Lea | 27 |
| 9 Owatonna    | 33 |
| 11 Mankato    | 33 |
| 17 Austin     | 24 |



Dave Carson contemplates his next move to overpower his skillful Owatonna opponent.



"B" SQUAD WRESTLING TEAM. **FIRST ROW:** John Lyman, Stan Rud, Bill Remine, Jerry Perkins, Gary Baach, John Rogers, Jim Ostrom, Keith Tretinjak. **SECOND ROW:** Lorne Christenson, Gary

Oldenberg, Dick Hanson, Steve Bailey, Lowell Fredin, Bill Kobi, George Doughty, Dave Hoel, and Manager Erlund Lovelace.

The "B" squad wrestling team had a good season finishing with four wins and three losses. Under the coaching of John Philo, the grapplers' hard work paid off in victories over Austin, Red Wing, Faribault, Owatonna, and Mankato.

Rocket grappler rides Northfield opponent.