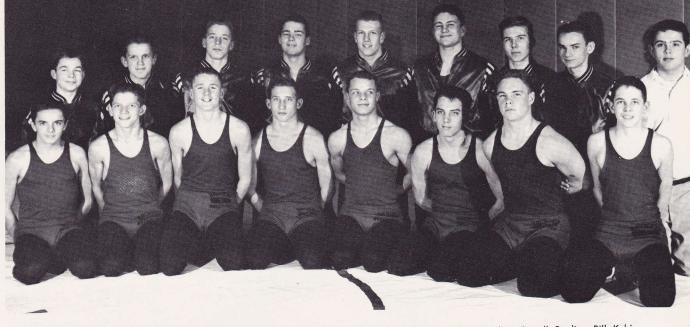

## "A" SQUAD WRESTLING TEAM. FIRST ROW: Gary Rundell, Dave Carson, Chuck Fields, Maynard Hoffman, John Philo, Nat Wong. SECOND ROW: Keith Tretinyak, Gary Back, Larry Dobson, Bill Kobi,

Gary Welner. THIRD ROW: Bob Smith, Dale Owens, Dave Amdahl, Loyd Mitchell, Larry Bloom, and Coach Philo.