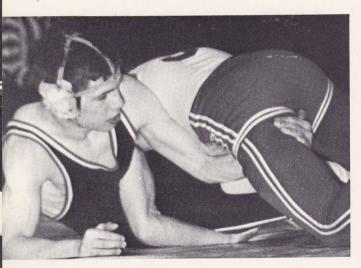

Coach John Philo discusses the results of a meet with Captain Dave Amdahl.

Captain Dave Amdahl attempts to pin his Northfield opponent.

Attempting a reversal, matman Chuck Fields trys to gain points.

.