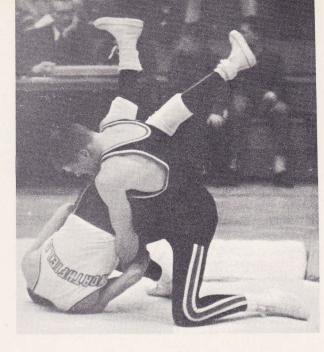

Keith Tretinyak, Gary Back, Larry Dobson, Bill Kobi,

Gary Welner. THIRD ROW: Bob Smith, Dale Owens, Dave Amdahl, Loyd Mitchell, Larry Bloom, and Coach Philo.

## Wrestling

John Marshall's wrestling team, under coach John Philo, drew larger crowds this year than ever before. The matmen have provided the spectators with both interesting and exciting wrestling.

The varsity squad consisted of both seniors and underclassmen, making the meets more competitive. The Rockets started the season by wrestling in the Mankato Invitational Tournament, in which 43 teams participated. In this meet Captain Dave Amdahl wrestled his way to second place in the 154 pound class, and Bill Hines placed fourth in the 112 pound class.



Coach John Philo discusses the results of a meet with Captain Dave Amdahl.



Captain Dave Amdahl attempts to pin his Northfield opponent.

Attempting a reversal, matman Chuck Fields trys to gain points.

.



## SCOREBOAD

WE

THEY

| Mankato       |    |
|---------------|----|
| 26 Austin     | 16 |
| 36 Red Wing   | 14 |
| 21 Northfield | 22 |
| 20 Winona     | 20 |
| 21 Faribault  | 28 |
| 14 Albert Lea | 27 |
| 9 Owatonna    | 33 |
| 11 Mankato    | 33 |
| 17 Austin     | 24 |



Dave Carson contemplates his next move to overpower his skillful Owatonna opponent.



"B" SQUAD WRESTLING TEAM. **FIRST ROW:** John Lyman, Stan Rud, Bill Remine, Jerry Perkins, Gary Baach, John Rogers, Jim Ostrom, Keith Tretinjak. **SECOND ROW:** Lorne Christenson, Gary

Oldenberg, Dick Hanson, Steve Bailey, Lowell Fredin, Bill Kobi, George Doughty, Dave Hoel, and Manager Erlund Lov