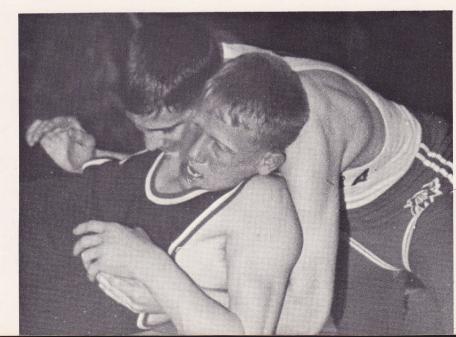

Dave Carson contemplates his next move to overpower his skillful Owatonna opponent.

"B" SQUAD WRESTLING TEAM. **FIRST ROW:** John Lyman, Stan Rud, Bill Remine, Jerry Perkins, Gary Baach, John Rogers, Jim Ostrom, Keith Tretinjak. **SECOND ROW:** Lorne Christenson, Gary